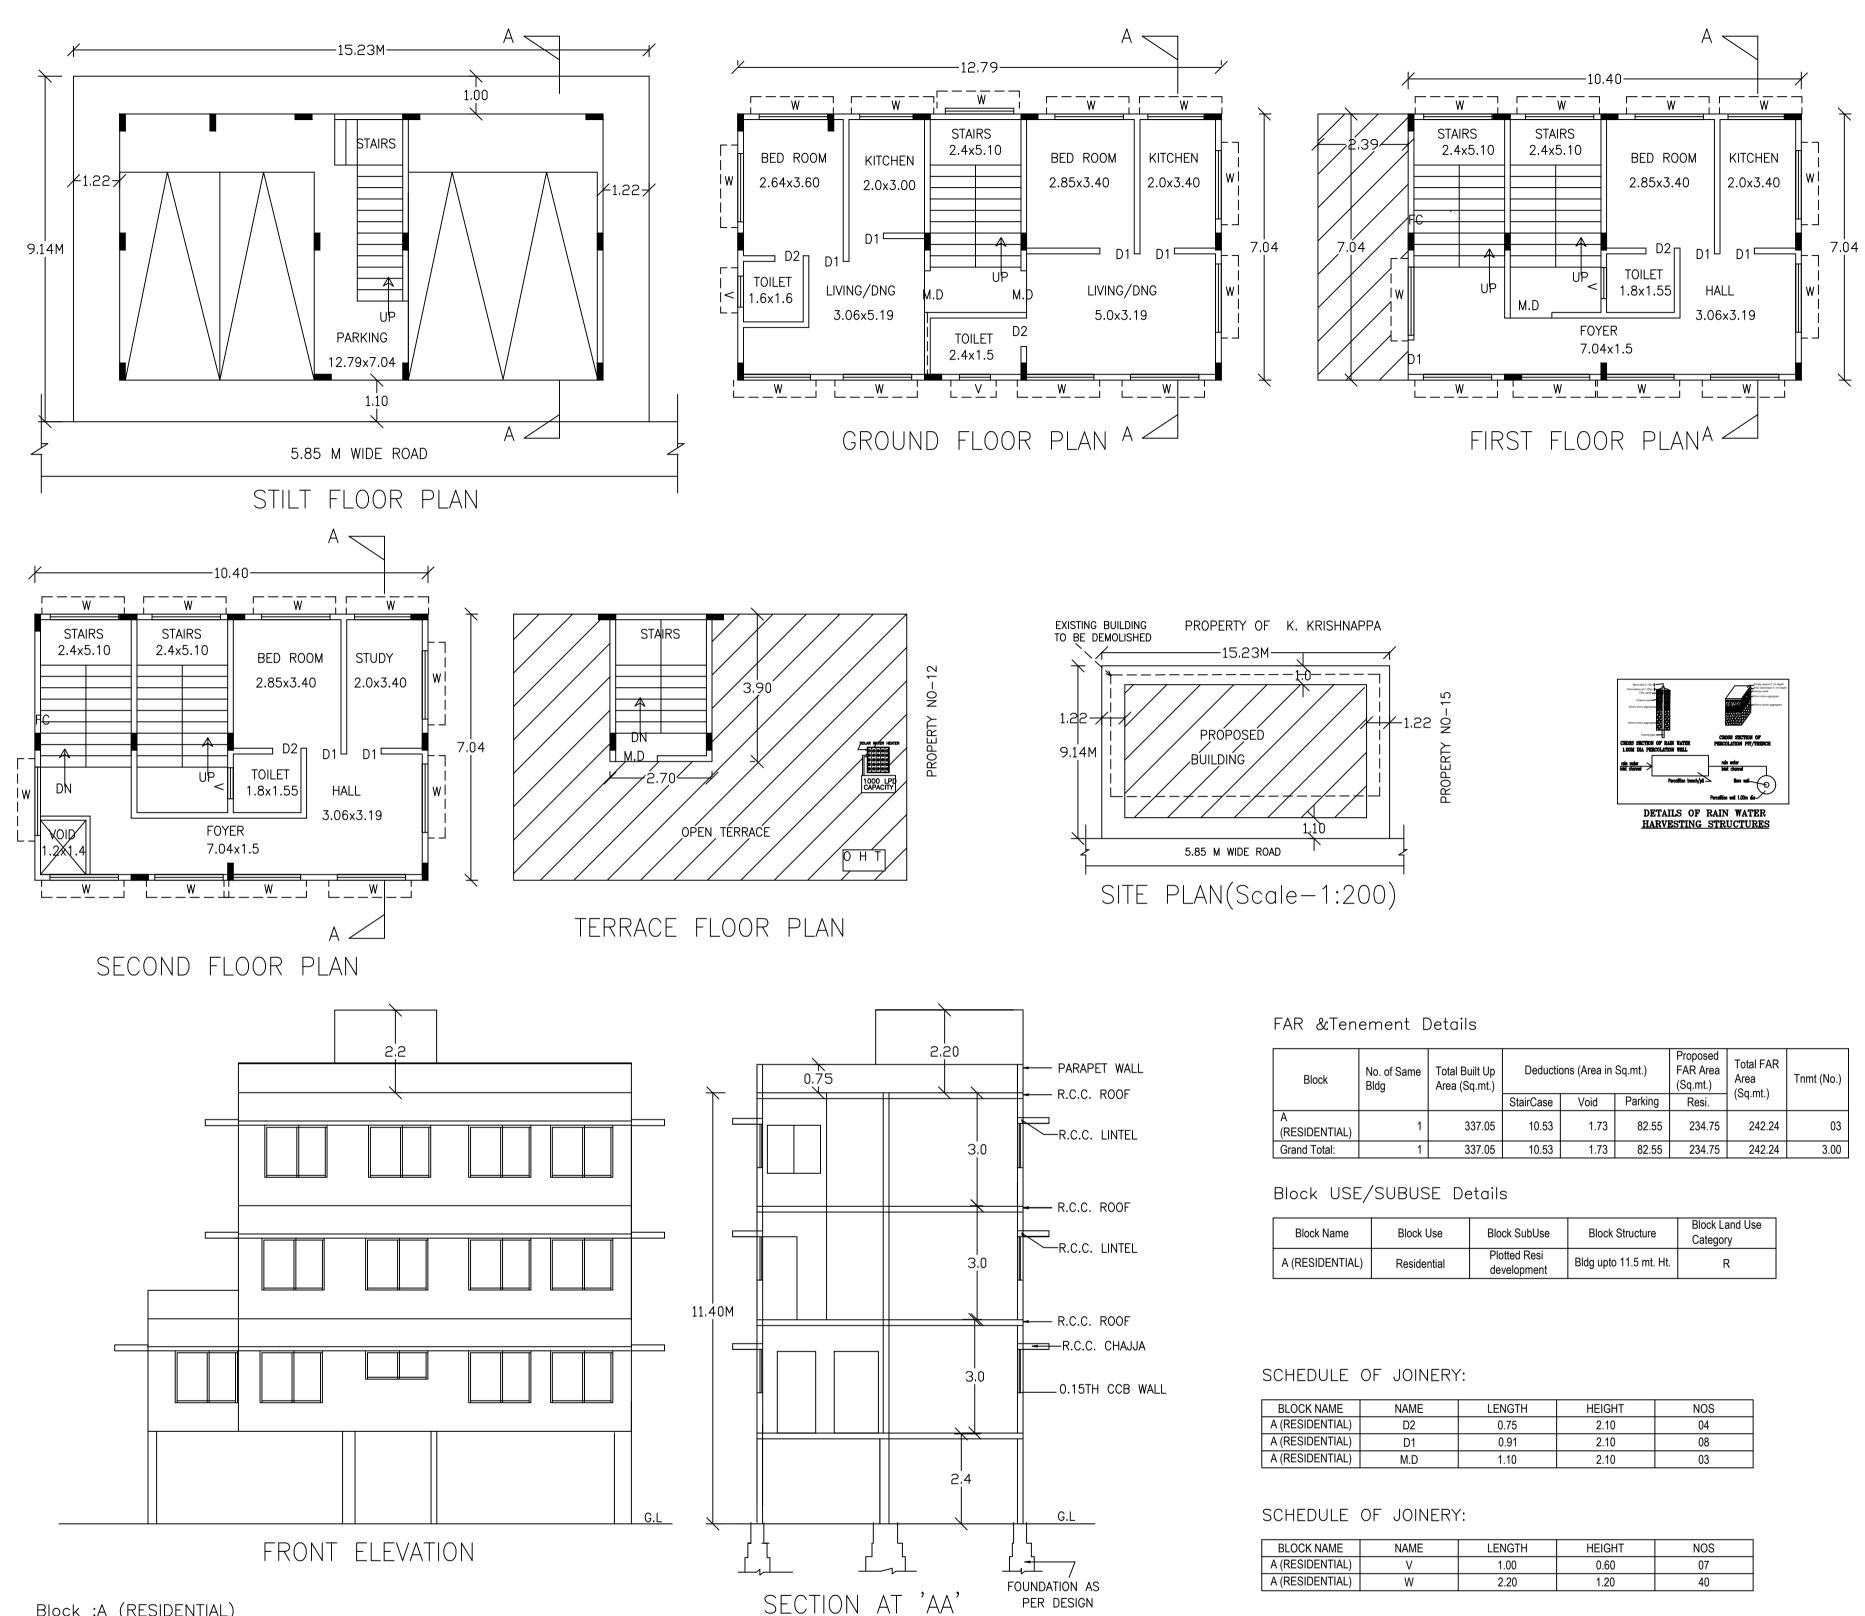

## Block :A (RESIDENTIAL)

| Floor Name                          | Total Built Up<br>Area (Sq.mt.) | Deductions (Area in Sq.mt.) Area |      | Proposed FAR<br>Area<br>(Sq.mt.) | Total FAR<br>Area (Sq.mt.) | Tnmt (No.) |    |
|-------------------------------------|---------------------------------|----------------------------------|------|----------------------------------|----------------------------|------------|----|
|                                     |                                 | StairCase                        | Void | Parking                          | Resi.                      |            |    |
| Terrace Floor                       | 10.53                           | 10.53                            | 0.00 | 0.00                             | 0.00                       | 0.00       | 00 |
| Second Floor                        | 73.22                           | 0.00                             | 1.73 | 0.00                             | 71.49                      | 71.49      | 00 |
| First Floor                         | 73.22                           | 0.00                             | 0.00 | 0.00                             | 73.22                      | 73.22      | 01 |
| Ground Floor                        | 90.04                           | 0.00                             | 0.00 | 0.00                             | 90.04                      | 90.04      | 02 |
| Stilt Floor                         | 90.04                           | 0.00                             | 0.00 | 82.55                            | 0.00                       | 7.49       | 00 |
| Total:                              | 337.05                          | 10.53                            | 1.73 | 82.55                            | 234.75                     | 242.24     | 03 |
| Total Number<br>of Same Blocks<br>: | 1                               |                                  |      |                                  |                            |            |    |
| Total:                              | 337.05                          | 10.53                            | 1.73 | 82.55                            | 234.75                     | 242.24     | 03 |

|         | Block        | No. of Same Total Built Up<br>Bldg Area (Sq.mt.) | Deductions (Area in Sq.mt.) |           |      | Proposed<br>FAR Area<br>(Sq.mt.) | Total FAR<br>Area<br>(Sq.mt.) | Tnmt (No.) |      |
|---------|--------------|--------------------------------------------------|-----------------------------|-----------|------|----------------------------------|-------------------------------|------------|------|
|         |              |                                                  |                             | StairCase | Void | Parking                          | Resi.                         | (34.111.)  |      |
| A<br>(R | RESIDENTIAL) | 1                                                | 337.05                      | 10.53     | 1.73 | 82.55                            | 234.75                        | 242.24     | 03   |
| Gr      | rand Total:  | 1                                                | 337.05                      | 10.53     | 1.73 | 82.55                            | 234.75                        | 242.24     | 3.00 |

| Block Name      | Block Use   | Block SubUse                | Block Structure        | Block Land Use<br>Category |
|-----------------|-------------|-----------------------------|------------------------|----------------------------|
| A (RESIDENTIAL) | Residential | Plotted Resi<br>development | Bldg upto 11.5 mt. Ht. | R                          |

| BLOCK NAME      | NAME | LENGTH | HEIGHT | NOS |
|-----------------|------|--------|--------|-----|
| A (RESIDENTIAL) | D2   | 0.75   | 2.10   | 04  |
| A (RESIDENTIAL) | D1   | 0.91   | 2.10   | 08  |
| A (RESIDENTIAL) | M.D  | 1.10   | 2.10   | 03  |

| BLOCK NAME      | NAME | LENGTH | HEIGHT | NOS |
|-----------------|------|--------|--------|-----|
| A (RESIDENTIAL) | V    | 1.00   | 0.60   | 07  |
| A (RESIDENTIAL) | W    | 2.20   | 1.20   | 40  |